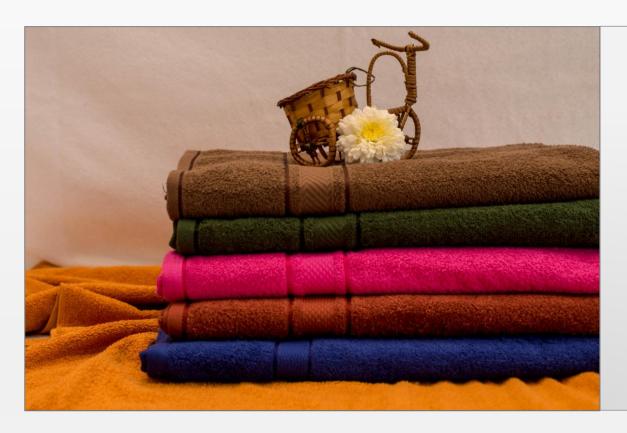

## Dark Berry

Dark Berry are the cotton towels designed with dark vibrant colors. These dark themed towels have unique attraction, specially manufactured for the consumer base preferring dusky colors.

### **Specifications:**

Color Variants - Six

Weight - 400 GSM

Warp - 2/20s Ground Yarn

- 2/20s Pile Yarn