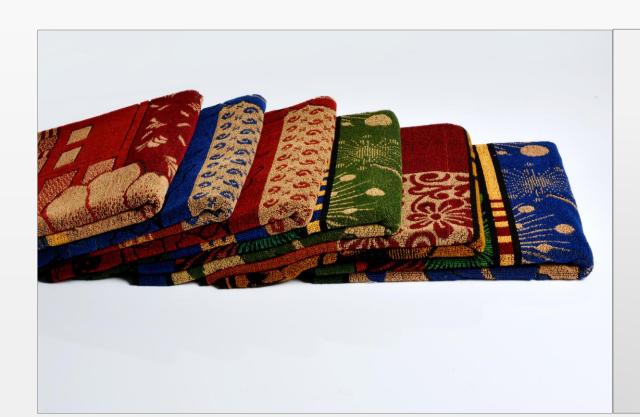

## Candy

Candy are the specialized jacquard towels manufactured from multiple colored yarns to weave the pattern on the towel.

### **Specifications:**

Color Variants - On Demand

Weight - 400 GSM

Warp - 2/20s Ground Yarn

- 2/20s Pile Yarn