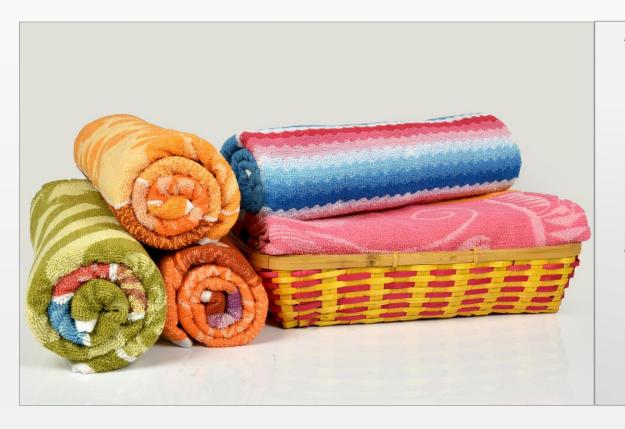

## Goldy Crape

Goldy Crape are the colored plain towels designed to cater the wide consumer base preferring plain designed towels.

### **Specifications:**

Color Variants - Six

Weight - 400 GSM

Warp - 2/20s Ground Yarn & 2/20s Pile Yarn