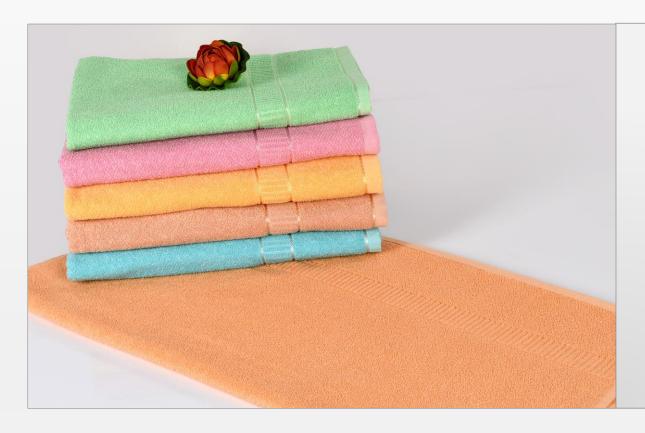

## Goldy Crape

Goldy Crape are the colored plain towels designed to cater the wide consumer base preferring plain designed towels.

### **Specifications:**

Color Variants - Six

Weight - 400 GSM

Warp - 2/20s Ground Yarn & 2/20s Pile Yarn