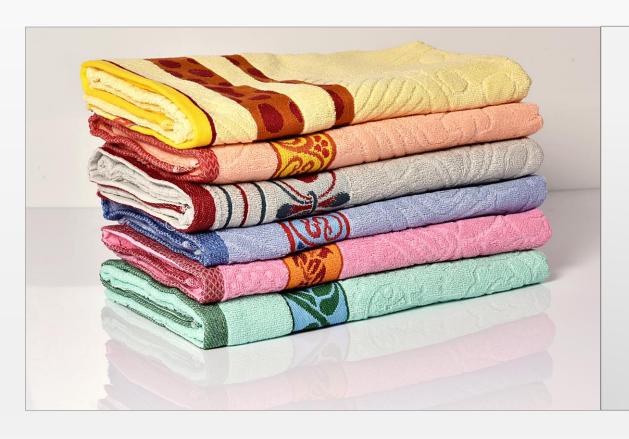

### Cabana

Cabana are the cotton terry towels uniquely designed with colored strips. These towels have special attractive color strips to enhance the towel visual.

#### **Specifications:**

Color Variants - Six

Weight - 400 GSM

Warp - 2/20s Ground Yarn

- 2/20s Pile Yarn