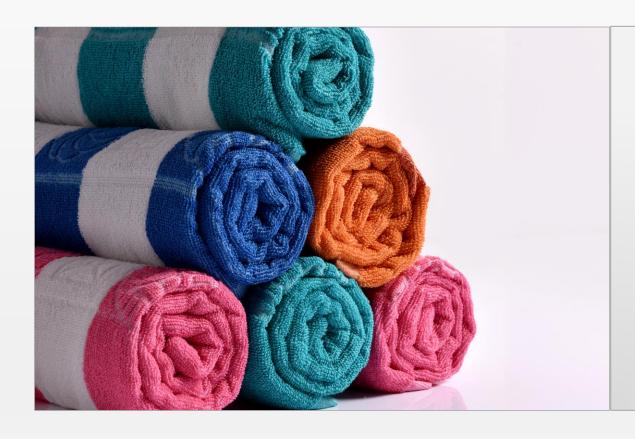

## Candy

Candy are the specialized jacquard towels manufactured from multiple colored yarns to weave the pattern on the towel.

### **Specifications:**

Color Variants - On Demand

Weight - 400 GSM

Warp - 2/20s Ground Yarn

- 2/20s Pile Yarn