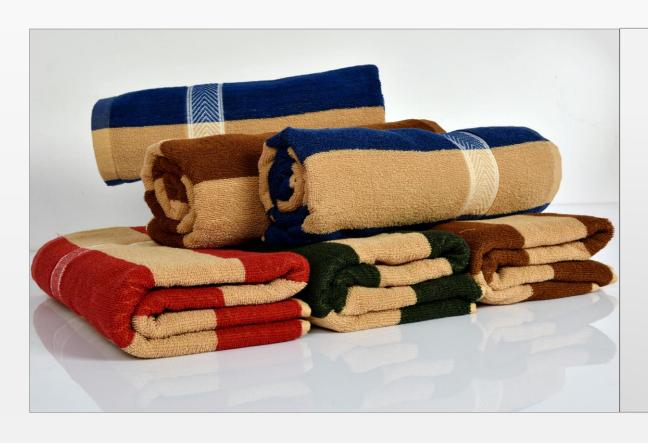

### Cabana

Cabana are the cotton terry towels uniquely designed with colored strips. These towels have special attractive color strips to enhance the towel visual.

#### **Specifications:**

Color Variants - Six

Weight - 400 GSM

Warp - 2/20s Ground Yarn

- 2/20s Pile Yarn