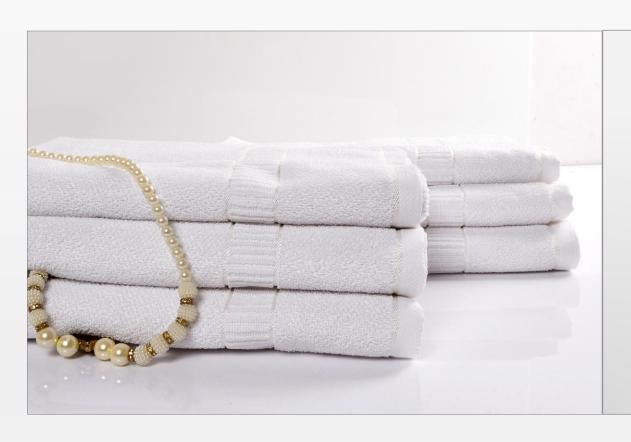

# Milky White

Milky White are the exclusive budget towels that are perfect balance between economy and quality. These white towels are designed to save your initial towel costs, while still featuring superior absorption.

#### **Specifications:**

Color Variants - White

Weight - 400 GSM

Warp - 2/20s Ground Yarn

- 2/20s Pile Yarn