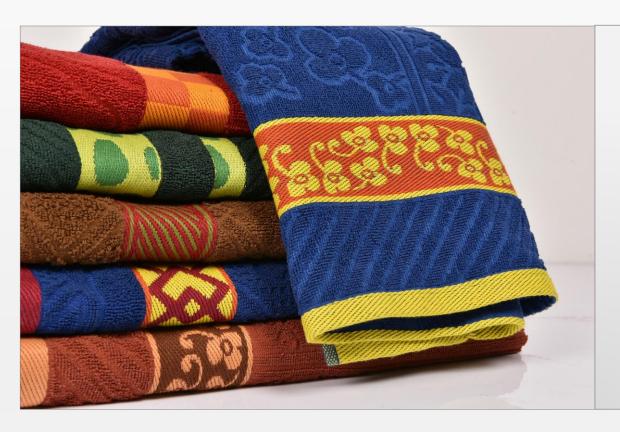

## Candy

Candy are the specialized jacquard towels manufactured from multiple colored yarns to weave the pattern on the towel.

### **Specifications:**

Color Variants - On Demand

Weight - 400 GSM

Warp - 2/20s Ground Yarn

- 2/20s Pile Yarn