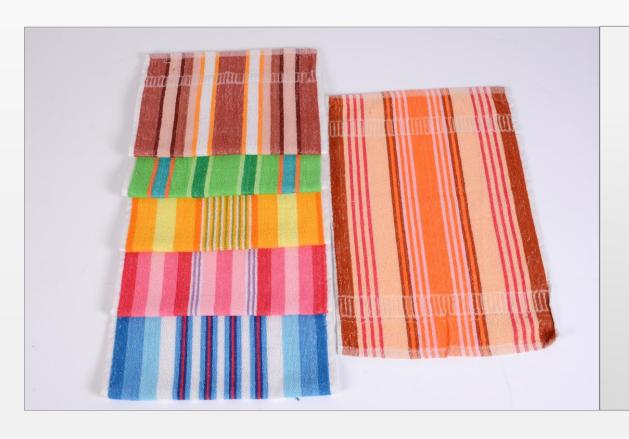

### Cabana

Cabana are the cotton terry towels uniquely designed with colored strips. These towels have special attractive color strips to enhance the towel visual.

#### **Specifications:**

Color Variants - Six

Weight - 400 GSM

Warp - 2/20s Ground Yarn

- 2/20s Pile Yarn