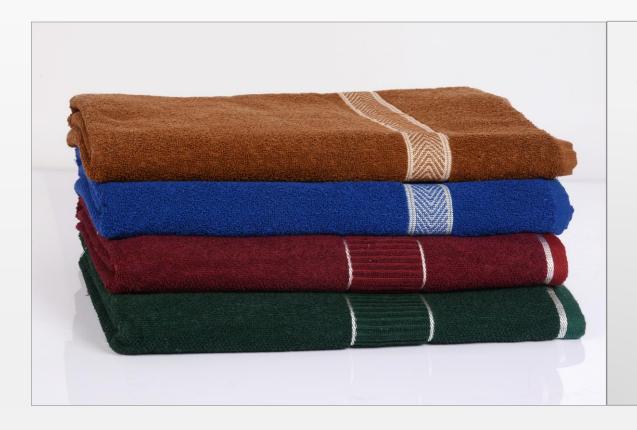

## Dark Berry

Dark Berry are the cotton towels designed with dark vibrant colors. These dark themed towels have unique attraction, specially manufactured for the consumer base preferring dusky colors.

### **Specifications:**

Color Variants - Six

Weight - 400 GSM

Warp - 2/20s Ground Yarn

- 2/20s Pile Yarn